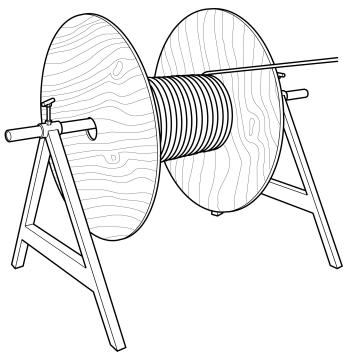

## BPU2 'A' frame payoff unit.

A simple to use cable payoff system consisting of two 'A' frames with a centre axle.

A budget priced quality built product suitable for most cable installations.

This unit allows for multiple drums to be paid out at the same time.

A long working life can be expected due to all welded construction.

Vehicle storage room needed is minimal.

Maximum drum diameter: 800mm.

900mm useable axle width between the two 'A' frames.

Minimum cable drum centre hole: 27mm diameter.