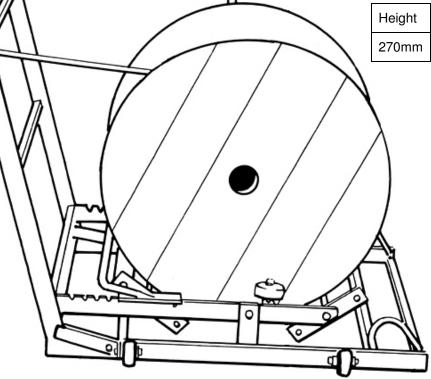

## KR Cradle roller.

A unit which is quick & easy to payoff drums.

Accommodates drums from 450mm to 1200mm diameter maximum x 760mm wide.

Maximum Drum Weight. 500kg.

Roll on-roll off loading by means of a pivoting base frame which allows the drum to be loaded & unloaded at ground level with no manual lifting of the drum.

Adjustable four roller system will cater for slightly damaged drums.

Two set wheels & one pivoting caster are fitted to the base frame, which allows for easy manoeuvring of unit.

A crash bar is fitted as per the illustration to protect the operator from the drum when this unit is being used with an electrical cable winding machine.

|  | Height | Width  | Depth  | Weight |
|--|--------|--------|--------|--------|
|  | 270mm  | 1130mm | 1130mm | 50 Kg  |