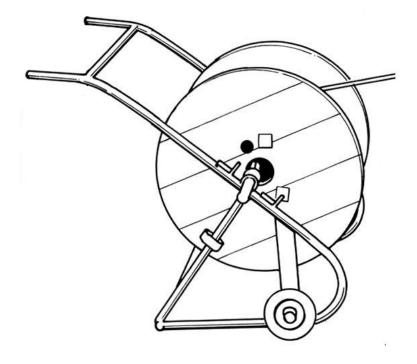

## **RCC** Cable hand cart

A cost effective way of moving cable drums.

Accommodates cable drum sizes to a maximum of 750mm diameter x 600mm wide.

Axle will fit a minimum drum centre hole of 33mm.

Three levels of axle support cups allows for picking up various drum sizes.

This unit has been designed to eliminate the protruding bolts on wooden cable drums from fouling the frame of the cable hand cart.

| Height | Width | Depth | Weight |
|--------|-------|-------|--------|
| 810mm  | 940mm | 860mm | 26kg   |

Capacity: maximum loading 150kg