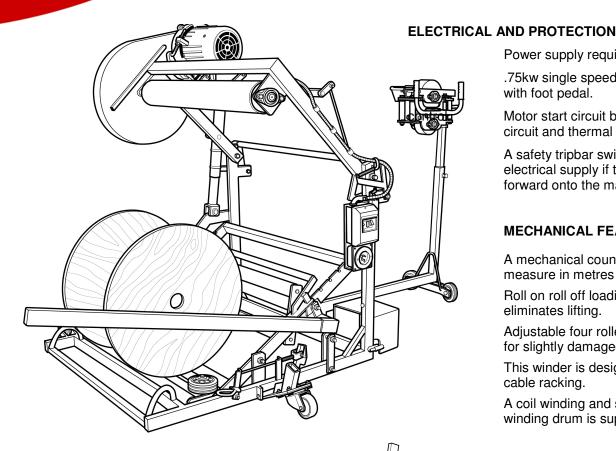

# W1 Winding machine

Power supply required 240V. 10A. A.C.

.75kw single speed 4 pole clutch motor with foot pedal.

Motor start circuit breaker with short circuit and thermal overload protection.

A safety tripbar switches off the electrical supply if the operator goes forward onto the machine.

#### **MECHANICAL FEATURES**

A mechanical counter is fitted to measure in metres (max 9999.9m).

Roll on roll off loading of cable drums eliminates lifting.

Adjustable four roller system will allow for slightly damaged drums.

This winder is designed to run parallel to cable racking.

A coil winding and small reel attachment winding drum is supplied.