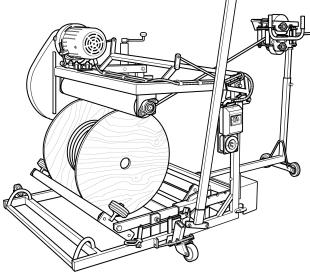

# W1 Winding machine

Power supply required 240V. 10A. A.C.

.75kw single speed 4 pole clutch motor with foot pedal.

Motor start circuit breaker with short circuit and thermal overload protection.

A safety tripbar switches off the electrical supply if the operator goes forward onto the machine.

#### **MECHANICAL FEATURES**

A mechanical counter is fitted to measure in metres (max 9999.9m).

Roll on roll off loading of cable drums eliminates lifting.

Adjustable four roller system will allow for slightly damaged drums.

This winder is designed to run parallel to cable racking.

A coil winding and small reel attachment winding drum is supplied.