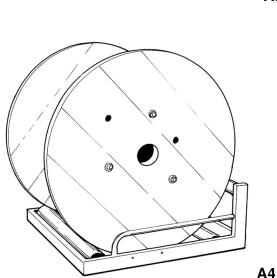

**A4** Accommodates all cable drums to maximum size of 900mm diameter x 600mm wide.

**Note** Damaged drums smaller than 450mm diameter can be fitted to top roller (drum centre hole 50mm min).

| Model | Height<br>mm | Width<br>mm | Depth<br>mm | Weight | Max<br>loading |
|-------|--------------|-------------|-------------|--------|----------------|
| A.1   | 270          | 440         | 425         | 6kg    | 55kg           |
| A.2   | 270          | 520         | 520         | 7kg    | 85kg           |
| A.3   | 270          | 520         | 520         | 8kg    | 85kg           |
| A.4   | 270          | 675         | 675         | 15kg   | 200kg          |

**A**4