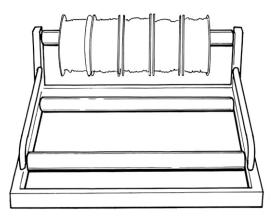

## **A-Models**

A1 Accommodates all cable drums to maximum size of 550mm diameter x 350mm wide.

**A2** Accommodates drums from 450mm to 750mm diameter x 450mm wide.

**A3** Accommodates all cable drums to maximum size of 750mm diameter x 450mm wide.

**A4** Accommodates all cable drums to maximum size of 900mm diameter x 600mm wide.

**Note** Damaged drums smaller than 450mm diameter can be fitted to top roller (drum centre hole 50mm min).

| Model | Height<br>mm | Width<br>mm | Depth<br>mm | Weight | Max<br>loading |
|-------|--------------|-------------|-------------|--------|----------------|
| A.1   | 270          | 440         | 425         | 6kg    | 55kg           |
| A.2   | 270          | 520         | 520         | 7kg    | 85kg           |
| A.3   | 270          | 520         | 520         | 8kg    | 85kg           |
| A.4   | 270          | 675         | 675         | 15kg   | 200kg          |