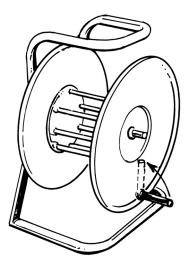

### FS SPECIAL

Formed tubular frame.

Folding rewinding handle.

Ample capacity for housing long cord on winder.

Support tags allow secondary winding of cord on external face of winder. (This allows for connecting of power tools etc. after main cord is unwound).

#### Dimensions

| Height | Width | Depth |  |
|--------|-------|-------|--|
| 400mm  | 300mm | 220mm |  |

Weight 3.0kg