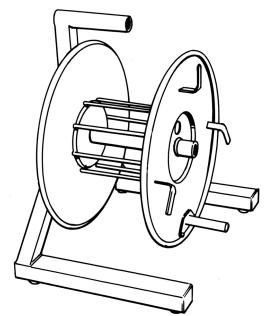

## FS1 STANDARD

Welded steel frame construction

Rewinding handle.

Rubber buffet feet.

Ample capacity for housing long cord on winder.

Support tags allow for secondary winding of cord on external face of winder. (This allows for connection of power tools etc. after the main cord is unwound).

#### Dimensions

| Height | Width | Depth |  |
|--------|-------|-------|--|
| 360mm  | 370mm | 280mm |  |

Weight 3.5kg