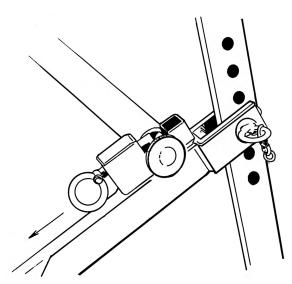

#### Option

Wheels can be fitted to make the jack portable.

Snap lock allows quick fitting of axle to frame.

Unit folds into compact size for transport.