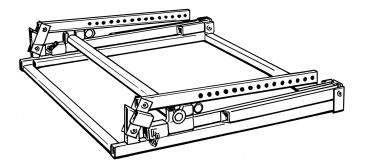

#### Option

Wheels can be fitted to make the jack portable.

Snap lock allows quick fitting of axle to frame.

Unit folds into compact size for transport.

### **Folded Dimensions**

| Width  | Depth  | Height |
|--------|--------|--------|
| 1100mm | 1100mm | 300mm  |