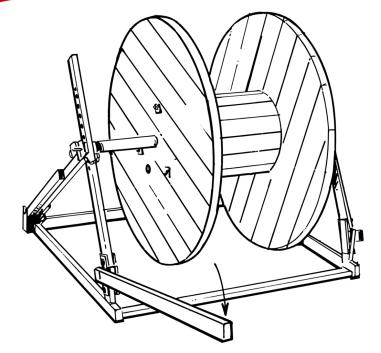

# Capacity

Maximum drum size: 1300mm diameter x 1000mm wide.

Maximum drum weight: 1000kg.

A frame type, axle supported, drum jack. Inbuilt jack system with lifting lever, lifts drum clear of ground. Fully adjustable farm allows for various size drums.

#### Option

Wheels can be fitted to make the jack portable.

Snap lock allows quick fitting of axle to frame.

Unit folds into compact size for transport.