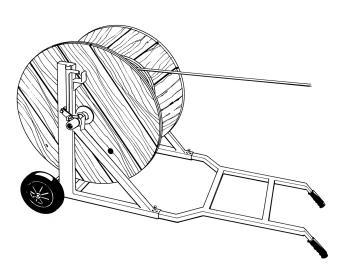

## **TR 1200** Drum trolley

Ideal method of moving or unreeling larger drums containing cable, wire, hose, rope etc with ease and safety.

Safety locking device secures axle to trolley frame.

Damaged drum rims offer no problem.

## **Trolley Capacities**

| Max drum diameter | 1200mm |
|-------------------|--------|
| Max drum width    | 700mm  |
| Max loading       | 250kg  |

## **Trolley Dimensions**

| Length        | 1630mm |
|---------------|--------|
| Width         | 850mm  |
| Axle diameter | 50mm   |
| Total weight  | 35kg   |