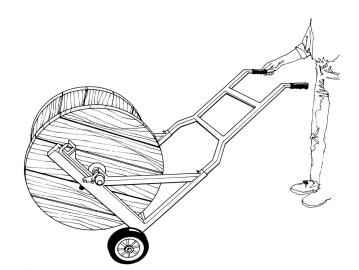

## **TR 1200** Drum trolley

Ideal method of moving or unreeling larger drums containing cable, wire, hose, rope etc with ease and safety.

Safety locking device secures axle to trolley frame.

Damaged drum rims offer no problem.